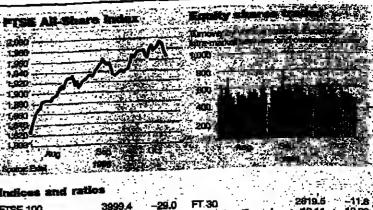

brokers reducing full-year

which reduced its estimate

by £20m to £650m. Mr Jer-

said: "These are disappoint-

ing figures, but there is an

element of relief they were

Bass fell 11% to 768p on

Guinness, which fell 10

My Kinda Town rose 16 to

not worse.

detailed its final proposals on charges for the next five years at Heathrow, Gatwick and Stansted airports.

On the downside, BSkyB took another hammering. The shares followed Wednesday's 5 per cent slide with a similar retreat, after News Corp confirmed proposals ICI was the best performer in to issue convertible preference shares against its holding in the UK satellite group, whose stock had been hitting records in the

> BSkyB's dismal performance was almost matched by Pearson, where the recent bld speculation continued to ware



| Hous and rations 100 (E 250 (E 250 (E 350 (E 350 (E All-Share yield | 3999.4<br>4424.5<br>1990.9<br>1965.25 | -29.0<br>-6.6<br>-11.9<br>-11.09<br>3.76 | FT.30 2819.5 -11.8<br>FTSE Non-Fins p/e 18.11 18.22<br>FTSE 100 Fut Dec 4025.0 -21.0<br>10 yr Gilt yield 7.61 7.55<br>Long git/equity yid ratio 2.11 2.11 |
|---------------------------------------------------------------------|---------------------------------------|------------------------------------------|-----------------------------------------------------------------------------------------------------------------------------------------------------------|
| st performing<br>as Distribution                                    | sectors                               | +1.5<br>0.6                              | Worst performing sect